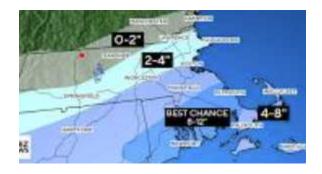

## Winter Storm Warning

Connecticut, Massachusetts, Rhode Island 2 hours ago – National Weather Service

WINTER STORM WARNING REMAINS IN EFFECT FROM 1 AM TUESDAY TO 1 AM EST WEDNESDAY \* WHAT...Heavy snow expected. Total snow accumulations of 4 to 8 inches.